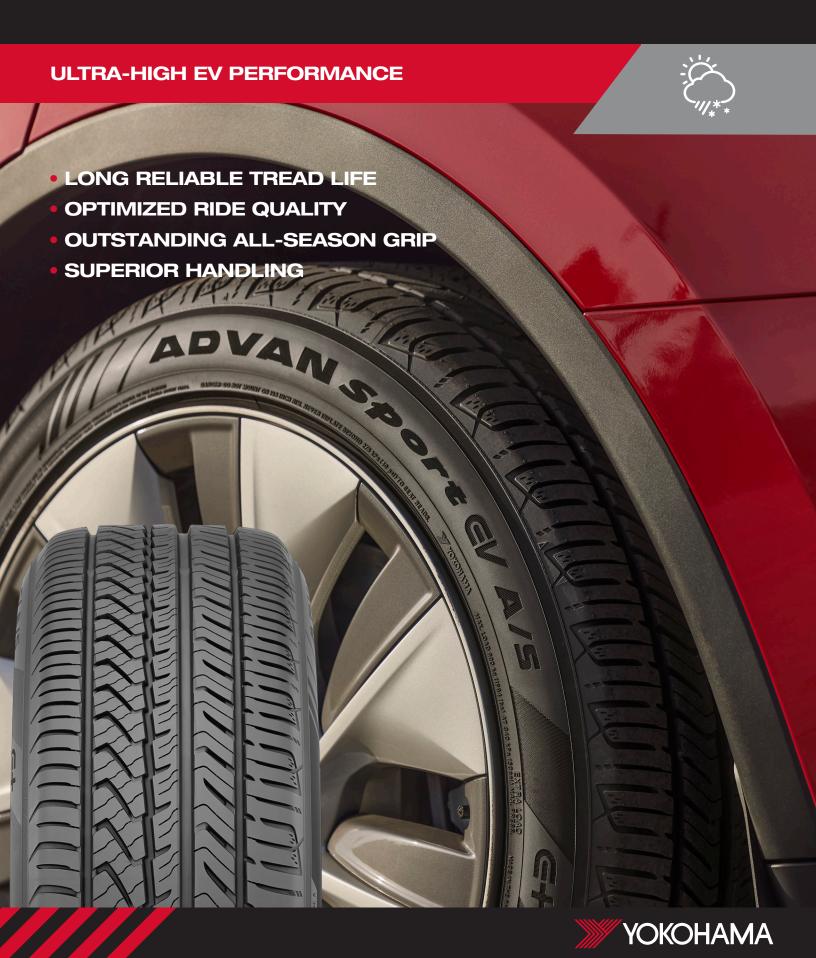

# **BUILT TO LAST**

Meet the demands of your EV customers with our latest innovation – the ADVAN Sport EV A/S. Available in 9 sizes ranging from 18" to 20" in diameter, the ADVAN Sport EV A/S provides the sharp steering response, powerful braking, and enhanced snow traction. It also offers extended and reliable treadwear, addressing the key requirement for longevity in EV-specific tires.

#### **NEW ALL-SEASON COMPOUND**

Uses more silica and a proprietary mixing process to dramatically improve mileage and snow performance while keeping the reliable dry handling of the original ADVAN Sport A/S+.