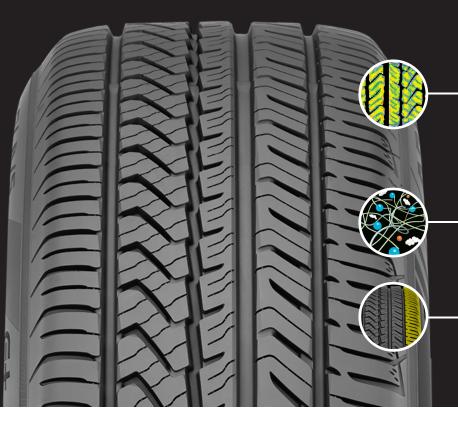

### REFINED CONTACT AREA

Equalizes pressure distribution across the contact patch in high torque EV applications to promote long, even wear.

#### **NEW ALL-SEASON COMPOUND**

Uses more silica and a proprietary mixing process to dramatically improve mileage and snow performance while keeping the reliable dry handling of the original ADVAN Sport A/S+.

#### PERFORMANCE SHOULDER

Features outside shoulder blocks that are extra-large to enhance cornering.