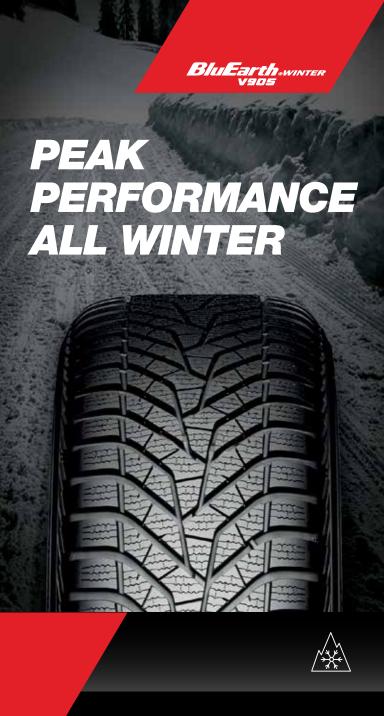

# The confident control and supreme handling that you need all winter long.

We know that driving in winter conditions demands the best performance from your tires. The BluEarth Winter V905 will give you the confident control and supreme handling that you need all winter long.

# WINTER TRACTION

Our tread pattern is engineered to perform all season long and its thousands of biting edges give you an aggressive edge for maximum control on ice and snow.