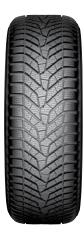

# WINTER TRACTION

Our tread pattern is engineered to perform all season long and its thousands of biting edges give you an aggressive edge for maximum control on ice and snow.

### **WET TRACTION**

The grooves of our directional tread pattern provide excellent drainage, giving you less to worry about on wet and slushy surfaces.

### **FUEL EFFICIENCY**

A stable, lightweight design combined with our advanced tread compound means fewer trips to the pump.